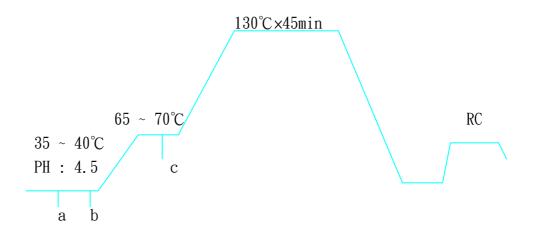

Application:

(A).Polyester dyeing:

a: HSINSOU SW-BSR-15

 $0.5 \sim 2\% (o.w.f)$ 

b: HSINSOU RDT-27

1 g/1

c: disperse dyestuff

(B). Pad-dry cure:

HSINSOU SW-BSR-15  $0.5 \sim 2.0\%$  (o.w. f)

Note: full evaluation is recommended prior to commercial usage.